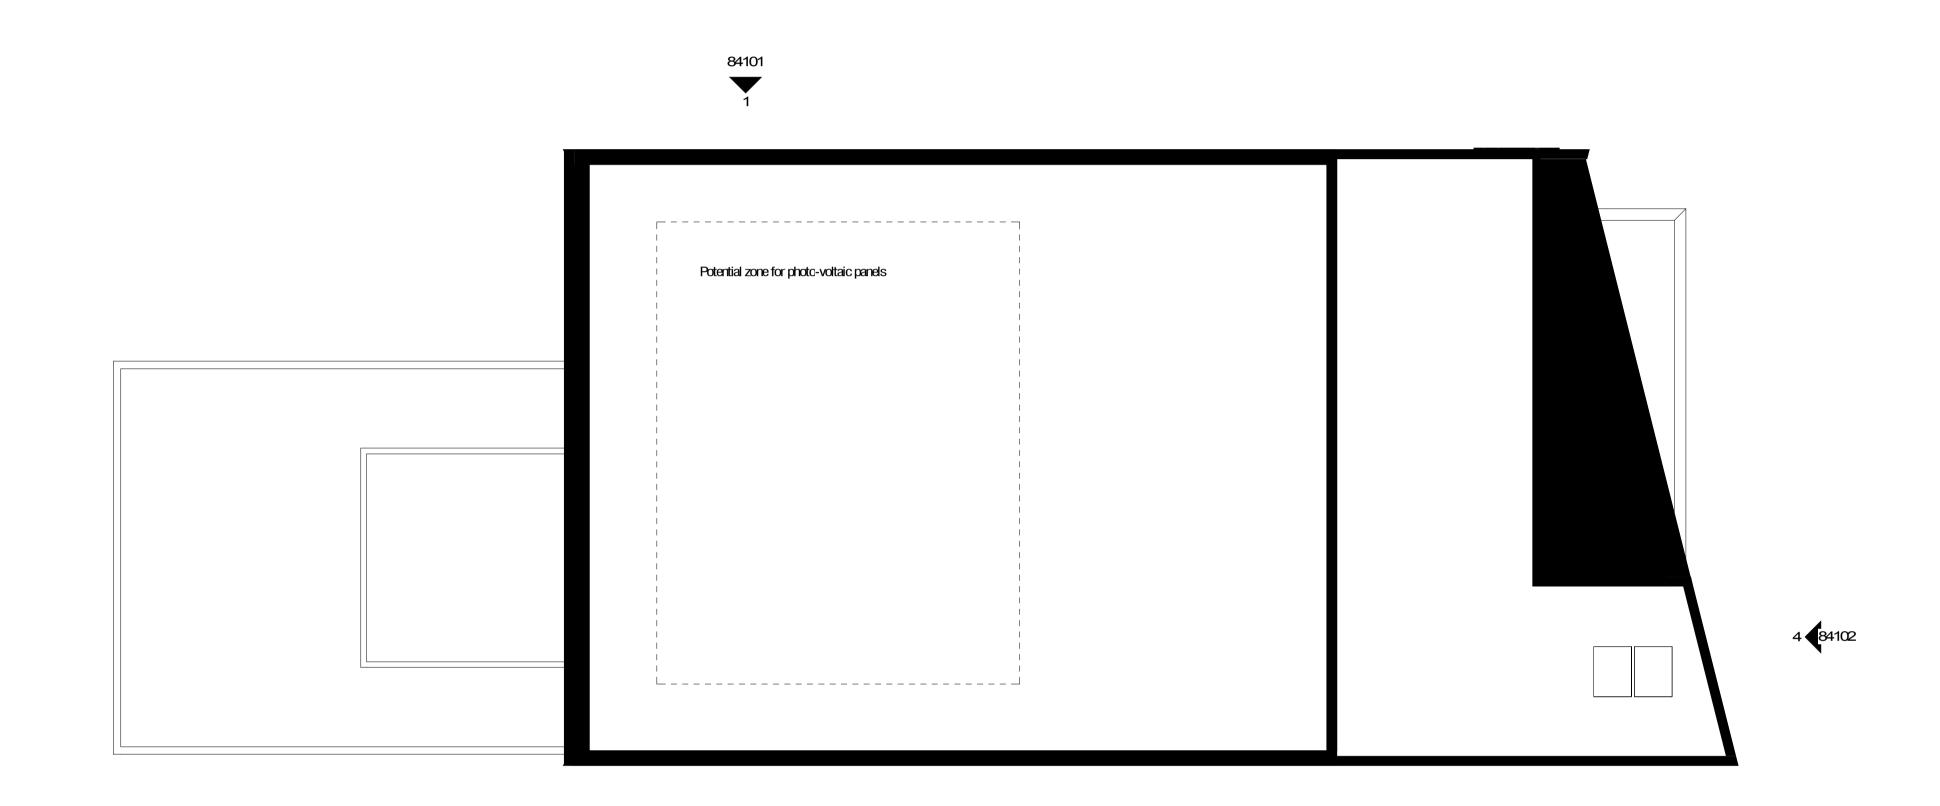

Revision Description

The University of Reading

Issued for planning

TV Studio @Cine Valley

Drawing Title
Roof Plan

Scale 1:200@A1

Practice Project No. Originator Volume Level Type Role Number

19228-SBR-ZZ-05-DR-A-83105